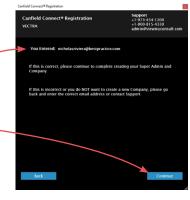

This user will manage general Company information, user privileges, the product recommendations library, and other account features via the Canfield Connect website.

Click Continue.

**7** Verify the email address, then click **Continue**.

**8** Complete the information requested in the "Finish setting up your Company" screen, then click **Continue**.

**9** Verify your information, then click **Continue**.

Canfield Connect Registration is complete when the "Registration Successful" screen is displayed.