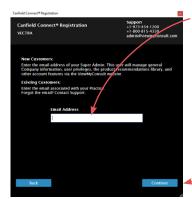

**4** Locate the VECTRA Product Key that was provided in your Canfield upgrade email.

The Product Key consists of a unique string of 16 characters.

**5** Enter the Product Key, then click **Continue**.

6 Enter the email address of your "Super Admin".

This user will manage general Company information, user privileges, the product recommendations library, and other account features via the Canfield Connect website.

Click Continue.

**7** Verify the email address, then click **Continue**.