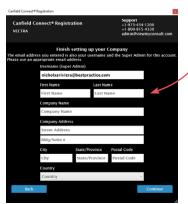

**8** Complete the information requested in the "Finish setting up your Company" screen, then click **Continue**.

**9** Verify your information, then click **Continue**.

Canfield Connect Registration is complete when the "Registration Successful" screen is displayed.