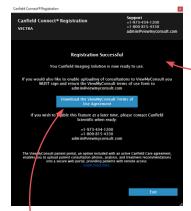

**10** Activate the ViewMyConsult<sup>®</sup> option by completing the steps below, or click **Exit** in the "Registration Successful" screen.

**ViewMyConsult** is an option included with an active Canfield Care Agreement, enabling the upload of patient consultation photos, analysis and treatment recommendations to a secure, interactive web portal, and providing patients with remote access. To activate ViewMyConsult:

- 1 Click the big blue button in the "Registration Successful" screen to download the Terms of Use Agreement.
- **2** Complete the agreement form and return the signed form to Canfield Scientific at *admin@viewmyconsult.com*.
- **3** Press the **Alt** and **Tab** keys on the keyboard to return to the Canfield Connect Registration screen.
- **4** Click **Exit** in the lower right corner of the "Registration Successful" screen, and complete *Installation 3: VECTRA SOFTWARE*.