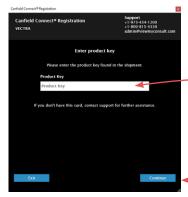

**4** Locate the VECTRA Product Key that was provided in your Canfield upgrade email.

The Product Key consists of a unique string of 16 characters.

**5** Enter the Product Key, then click **Continue**.

6 Enter the email address of your "Super Admin".